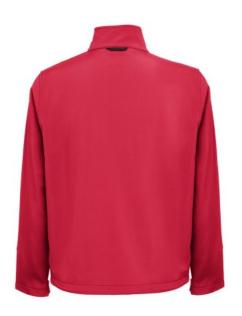

## THC EANES. SOFTSHELL JACKET

# **Specification**

96% polyester and 4% elastane (280 g/m²) softshell jacket with two layers and water resistant coating. Fleece lined jacket with 2 front pockets and diagonal chest pocket, both zippers with rubber pullers. Adjustable cuffs with velcro strap and drawstring at the bottom. Sizes: XS, S, M, L, XL, XXL