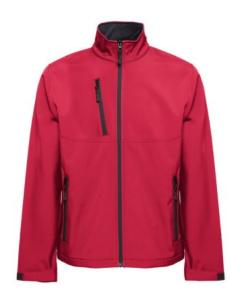

## THC EANES. SOFTSHELL JACKET

# **Specification**

96% polyester and 4% elastane (280 g/m²) softshell jacket with two layers and water resistant coating. Fleece lined jacket with 2 front pockets and diagonal chest pocket, both zippers with rubber pullers. Adjustable cuffs with velcro strap and drawstring at the bottom. Sizes: XS, S, M, L, XL, XXL