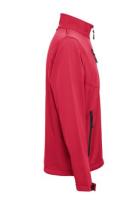

## THC EANES. SOFTSHELL JACKET

# **Specification**

96% polyester and 4% elastane (280 g/m²) softshell jacket with two layers and water resistant coating. Fleece lined jacket with 2 front pockets and diagonal chest pocket, both zippers with rubber pullers. Adjustable cuffs with velcro strap and drawstring at the bottom. Sizes: XS, S, M, L, XL, XXL